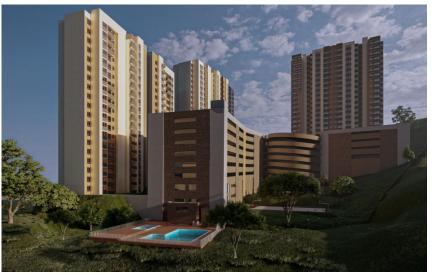

- Selvatica is a beautiful project, located in one of the most exclusive sectors of Sabaneta, with a beautiful view and a special country atmosphere.
- The third stage of the project consists of 19 floors with 8 apartments per floor for a total of 156 apartments.
- The apartments are delivered in white work.
- The project has public transport, with routes that connect with the Sabaneta Metro station.
- The project is close to supermarkets such as Éxito, Mayorca Shopping Center and Aves Marías Shopping Center, sports citadel, Sabaneta Park, Unisabaneta University, San Martín University and Ceipa University.
- Tower 3 is projected to deliver in the second half of 2024.
- Unit sizes: 559.72, 581.25, 667.36 and 775ft<sup>2</sup>
- Common areas: visitor parking spaces, non-professional recreational sports court, squash court, child games, provisional space for Gym, social room, soccer field in recreational synthetic grass (not professional), youth lounge, adult lounge, walking path, swimming pool for adults and children, sauna and steam bath.